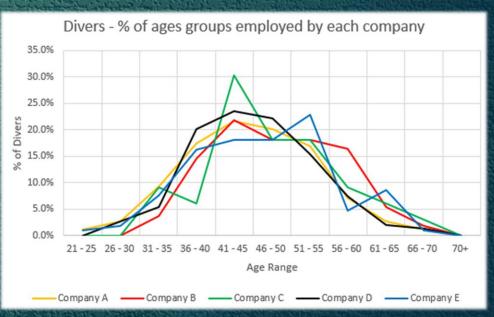

## Divers within various companies

- Divers age is very uniform throughout all the North Sea contractors
  - All contractors can expect 68% of their divers to be within 9 years of the average
- Company A and Company E appear to employ slightly younger divers
- The oldest divers for all contractors are past the normally accepted retirement age