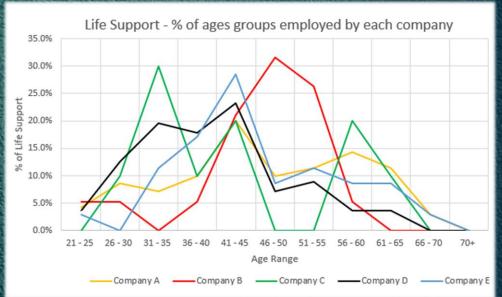

## Life Support within various companies

The normal distribution shows ages as low as 10 – This is due to their being no constraints and a 0.14% chance of a contractor having personnel that age

- Life Support tends to have the largest spread of age ranges from early 20's to late 60's.
  - This is also due to the data set including ALST's and LSS's, so a wider range of experience
- Company A & Company E have the largest range of age groups