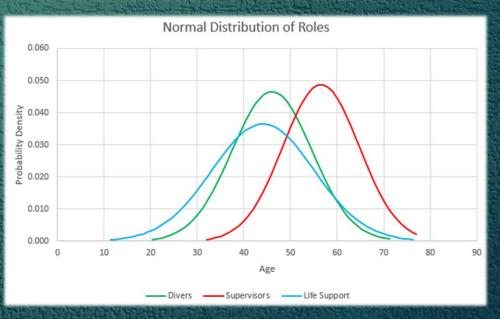

- Personnel are 68% likely to fall into the following age categories
  - Divers 37 to 54 years old
  - Supervisors 49 to 65 years old
  - Life Support 33 to 55 years old
- Life Support has a younger and more diverse range of ages compared to Supervisors which are generally in the older brackets
  - Up to 57% of Dive Supervisors could be retiring within the next 10 years