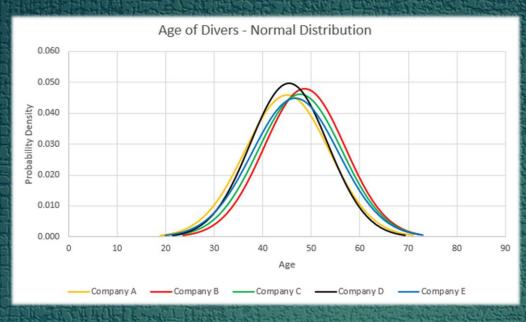

## Divers within various companies

- Divers age is very uniform throughout all the North Sea contractors
  - All contractors can expect 68% of their divers to be within 9 years of the average
- Company A and Company E appear to employ slightly younger divers
- The oldest divers for all contractors are past the normally accepted retirement age