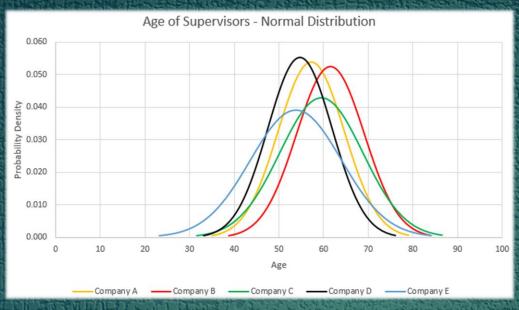

## Company A Average Age 57.2 Youngest 43 Oldest 68 Standard Dev 7.38

| Company B    |      |  |
|--------------|------|--|
| Average Age  | 61.4 |  |
| Youngest     | 44   |  |
| Oldest       | 71   |  |
| Standard Dev | 7.53 |  |

| Company C    |      |  |
|--------------|------|--|
| Average Age  | 59.5 |  |
| Youngest     | 46   |  |
| Oldest       | 69   |  |
| Standard Dev | 9.31 |  |

| Company D    |      |  |
|--------------|------|--|
| Average Age  | 54.7 |  |
| Youngest     | 38   |  |
| Oldest       | 68   |  |
| Standard Dev | 7.20 |  |

| Company E    |       |  |
|--------------|-------|--|
| Average Age  | 53.8  |  |
| Youngest     | 38    |  |
| Oldest       | 68    |  |
| Standard Dev | 10.21 |  |

#### Supervisors within various companies

- Supervisors are typically on average the oldest position within the North Sea diving contractors' employees
- 57% of all supervisors could retire within the next 10 years
- Only Company D & Company E have a supervisor below the age of 40
- Company E have the largest range of age groups and employ the most supervisors under 50 by some margin