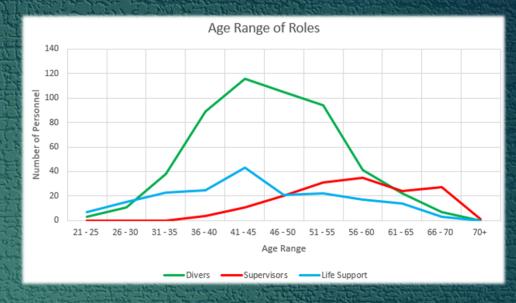

#### Overall North Sea Picture

|                    |      | OHER THE REAL PROPERTY. | 1000  |        |         |       |
|--------------------|------|-------------------------|-------|--------|---------|-------|
| Age Range          | Div  | ers                     | Super | visors | Life Su | pport |
| 21 - 25            | 3    | 0.6%                    | 0     | 0.0%   | 7       | 3.7%  |
| 26 - 30            | 11   | 2.1%                    | 0     | 0.0%   | 15      | 7.9%  |
| 31 - 35            | 38   | 7.2%                    | 0     | 0.0%   | 23      | 12.1% |
| 36 - 40            | 89   | 16.9%                   | 4     | 2.6%   | 25      | 13.2% |
| 41 - 45            | 116  | 22.1%                   | 11    | 7.2%   | 43      | 22.6% |
| 46 - 50            | 105  | 20.0%                   | 20    | 13.1%  | 20      | 10.5% |
| 51 - 55            | 94   | 17.9%                   | 31    | 20.3%  | 22      | 11.6% |
| 56 - 60            | 41   | 7.8%                    | 35    | 22.9%  | 18      | 9.5%  |
| 61 - 65            | 22   | 4.2%                    | 24    | 15.7%  | 14      | 7.4%  |
| 66 - 70            | 7    | 1.3%                    | 27    | 17.6%  | 3       | 1.6%  |
| 70+                | 0    | 0.0%                    | 1     | 0.7%   | 0       | 0.0%  |
| Total              | 526  |                         | 153   |        | 190     |       |
| Average            | 46   |                         | 57    |        | 44      |       |
| Oldest             | 69   |                         | 71    |        | 67      |       |
| Youngest           | 23   |                         | 38    |        | 21      |       |
| Standard Deviation | 8.56 |                         | 8.18  |        | 10.92   |       |

- Personnel are 68% likely to fall into the following age categories
  - Divers 37 to 54 years old
  - Supervisors 49 to 65 years old
  - Life Support 33 to 55 years old
- Life Support has a younger and more diverse range of ages compared to Supervisors which are generally in the older brackets
  - Up to 57% of Dive Supervisors could be retiring within the next 10 years