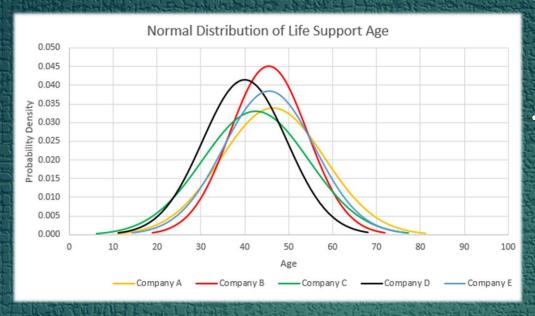

## Life Support within various companies

The normal distribution shows ages as low as 10 – This is due to their being no constraints and a 0.14% chance of a contractor having personnel that age

- Life Support tends to have the largest spread of age ranges from early 20's to late 60's.
  - This is also due to the data set including ALST's and LSS's, so a wider range of experience
- Company A & Company E have the largest range of age groups