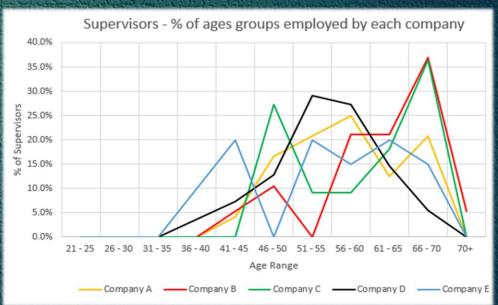

#### Supervisors within various companies

- Supervisors are typically on average the oldest position within the North Sea diving contractors' employees
- 57% of all supervisors could retire within the next 10 years
- Only Company D & Company E have a supervisor below the age of 40
- Company E have the largest range of age groups and employ the most supervisors under 50 by some margin