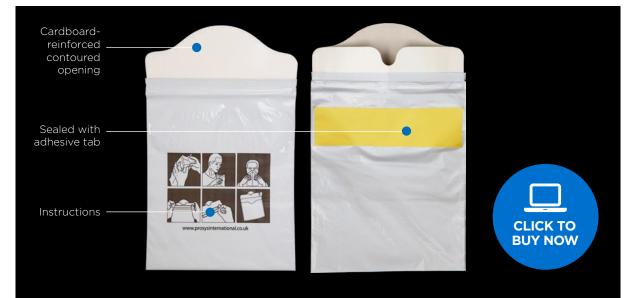

## **Maxi Pouch**

AbsorbeZe fluid containment and disposal

## SAFELY CONTAIN VOMIT AND URINE

## **Convenient Waste Management**

Designed for vomit or urine, the superabsorbent lining converts fluids into a secure gel for safe disposal.\* Designed for maximum collection security, the top of the bag seals prior to disposal.

- Ideal for travel, incontinence and sickness
- Controls odour and spillage
- Discreet and ideal for emergency use
- Excellent for wheelchair use
- Clean and simple disposal\*

Quickly absorbs over 400ml of fluid